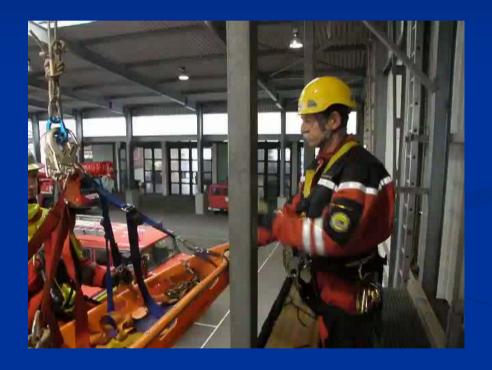

## Variant 2: "Rescue from depth with stretcher"

Signal ,descent done'

# Variant 2: "Rescue from depth with stretcher" - Ascending -

Signal ,ready for ascending'