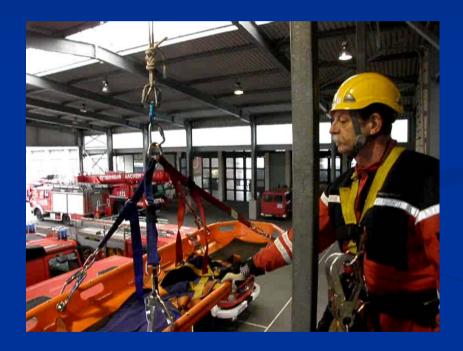

## Variant 2: "Rescue from depth with stretcher"

Preparation for the passive descent with round sling and self-belay

### Variant 2: "Rescue from depth with stretcher"

The special rescuer controls the connections