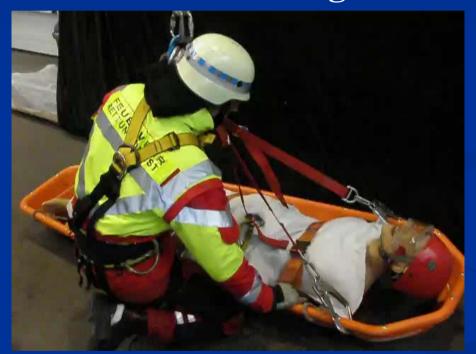

### Variant 2: "Rescue from depth with stretcher"

The special rescuer controls the connections