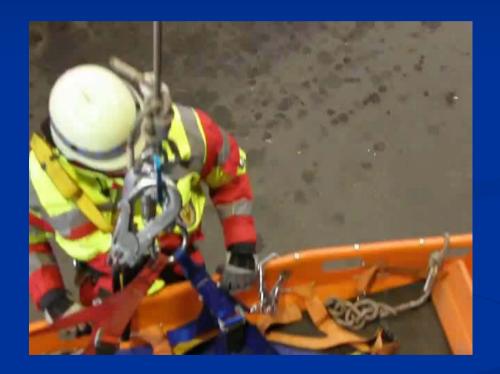

### From this unit you should remember.....

The positioning of the medical staff is done with a round sling of appropriate length between attachment of the harness and the Rigging plate

The self-belay of the medical staff is attached to the Rigging plate.