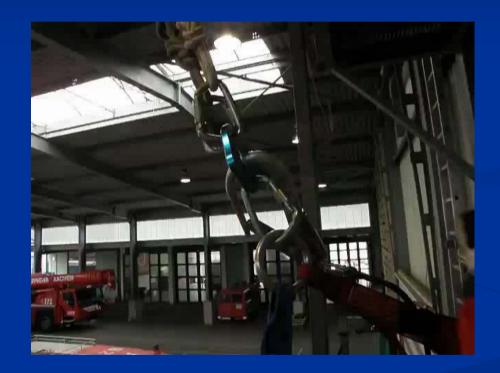

### Variant 2: "Rescue from depth with stretcher"

The special rescuer controls the connections